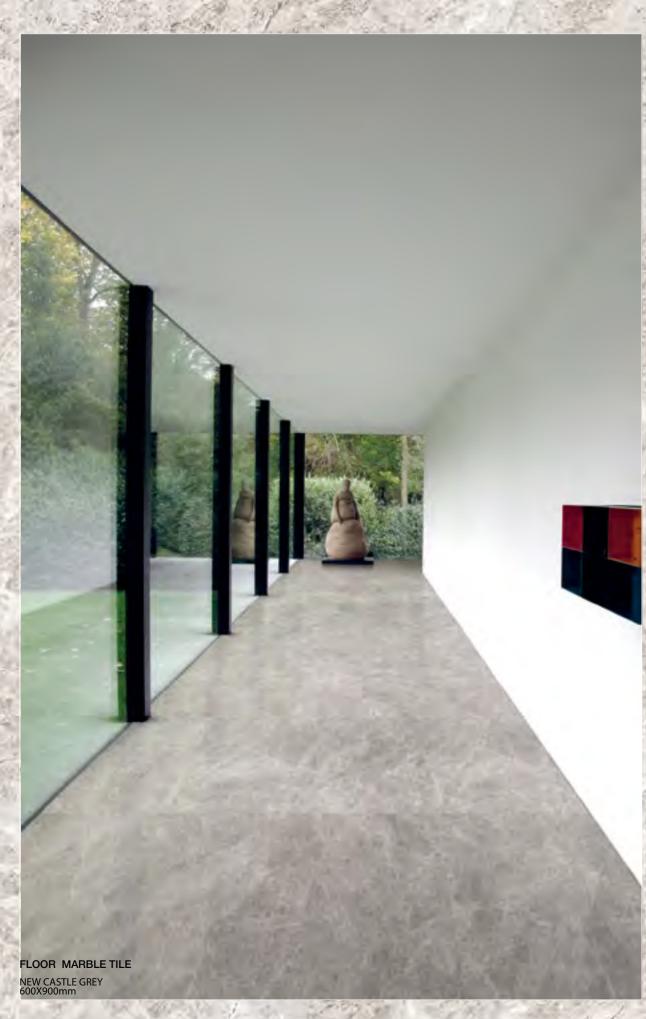

GREY MARBLE TILES/

Number: D\*5889BM

## **Precious Beauty**

New Castle Grey is a metamorphic marble from Turkey. Metamorphic rocks are formed by magma or sedimentary rocks which orrurred first in the crust, and the mineral composition, chemical composition and structural structure changed under the influence of environmental conditions. The surface of New Castle Grey has a clear crystallization effect. Elegant Grey color is as a keynote and matched with lines in white and brown, which brings us chic texture. It is widely used in staircases, receptions, floors, walls and other interior and exterior decoration.