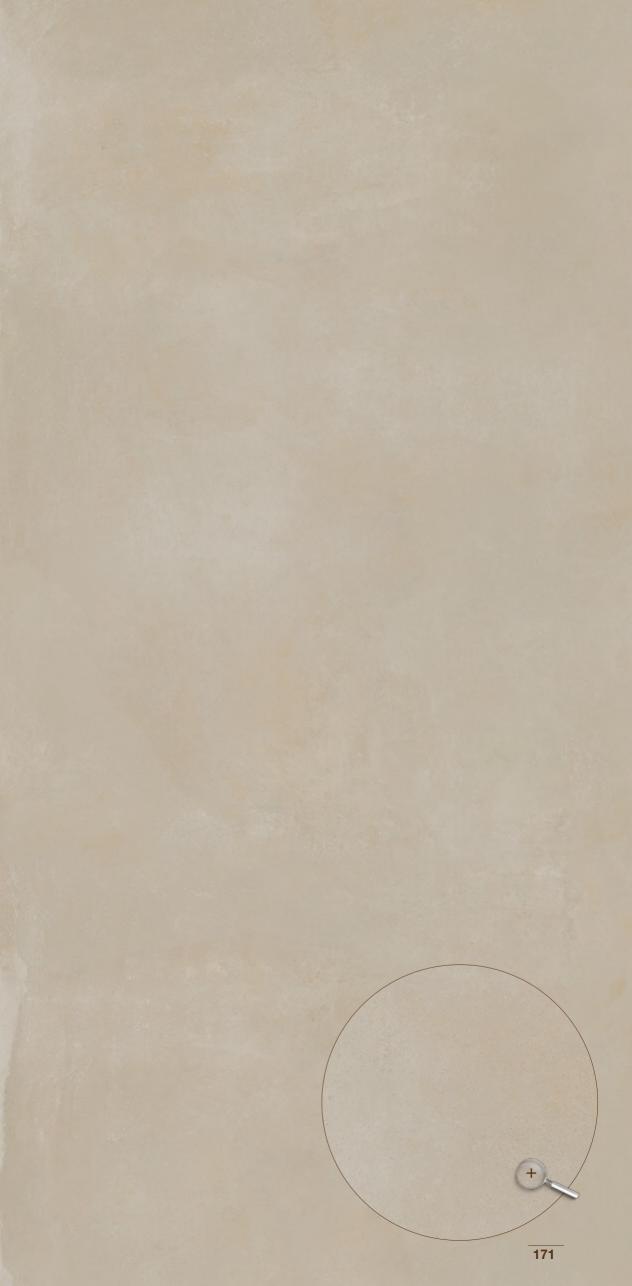

## pag 279 / VARIETY AND BOOK-MATCHING

Maximum includes a certain number of different surfaces, for the same product, to create pleasing aesthetic variety in the layout. When preparing the order, the surfaces are selected randomly, and therefore book-matching is not guaranteed. Maximum is the outcome of the bond between earth and fire. Any book-matching between two pieces is subject to the typical tolerance of natural products.