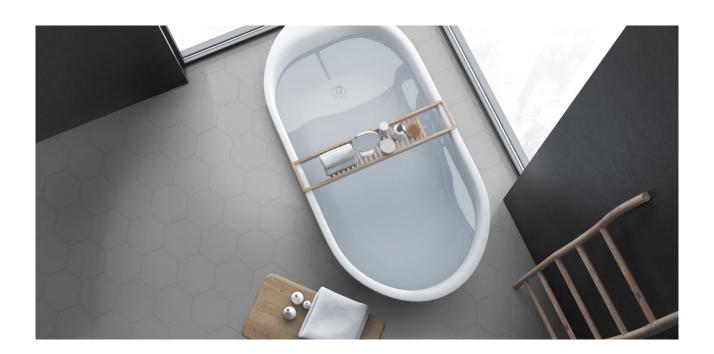

## SERIES ELEMENT

23x27 (9"x11") | 25x25 (10"x10") | 4.8x4.8 (2"x2")





## **PRODUCTS**

Porcelain Tile









**TACO ELEMENT BLANCO | AC** 4.8x4.8 (2"x2") | P005

NEW

**TACO ELEMENT GRIS | AC** 4.8x4.8 (2"x2") | P005

NEW

**TACO ELEMENT NEGRO | AC** 4.8x4.8 (2"x2") | P005

NEW

Related products







**TACO TERNI BLANCO | AC** 5x5 (2"x2") | P005

NEW

**TACO TERNI CONCEPT | AC** 5x5 (2"x2") | P005

NEW

**TACO TERNI NEGRO | AC** 5x5 (2"x2") | P005

NEW







TACO ARGENT FLORAL NEGRO | AC 4.8x4.8 (2"x2") | P005

4.8x4.8 (2"x2") | P

TACO ARGENT FLORAL PLATA | AC 4.8x4.8 (2"x2") | P005

NEW

**TACO ARGENT GEO NEGRO | AC** 4.8x4.8 (2"x2") | P005

NEW









**TACO ARGENT GEO PLATA | AC** 4.8x4.8 (2"x2") | P005

NEW

**TACO ARGENT MINI NEGRO | AC** 4.8x4.8 (2"x2") | P005

NEW

TACO ARGENT MINI PLATA | AC 4.8x4.8 (2"x2") | P005

NEW



## **ROOM SCENES