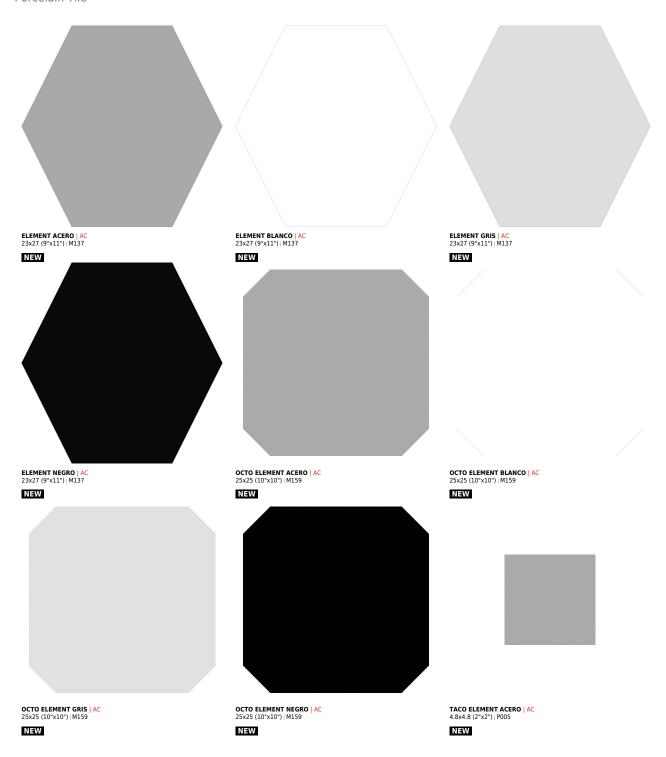

## SERIES ELEMENT

23x27 (9"x11") | 25x25 (10"x10") | 4.8x4.8 (2"x2")

## **PRODUCTS**

Porcelain Tile

**TACO ELEMENT BLANCO | AC** 4.8x4.8 (2"x2") | P005

NEW

**TACO ELEMENT GRIS | AC** 4.8x4.8 (2"x2") | P005

NEW

**TACO ELEMENT NEGRO | AC** 4.8x4.8 (2"x2") | P005

NEW

Related products

**TACO TERNI BLANCO | AC** 5x5 (2"x2") | P005

NEW

**TACO TERNI CONCEPT | AC** 5x5 (2"x2") | P005

NEW

**TACO TERNI NEGRO | AC** 5x5 (2"x2") | P005

NEW

TACO ARGENT FLORAL NEGRO | AC 4.8x4.8 (2"x2") | P005

4.8x4.8 (2"x2") | P

TACO ARGENT FLORAL PLATA | AC 4.8x4.8 (2"x2") | P005

NEW

**TACO ARGENT GEO NEGRO | AC** 4.8x4.8 (2"x2") | P005

NEW

**TACO ARGENT GEO PLATA | AC** 4.8x4.8 (2"x2") | P005

NEW

**TACO ARGENT MINI NEGRO | AC** 4.8x4.8 (2"x2") | P005

NEW

TACO ARGENT MINI PLATA | AC 4.8x4.8 (2"x2") | P005

NEW