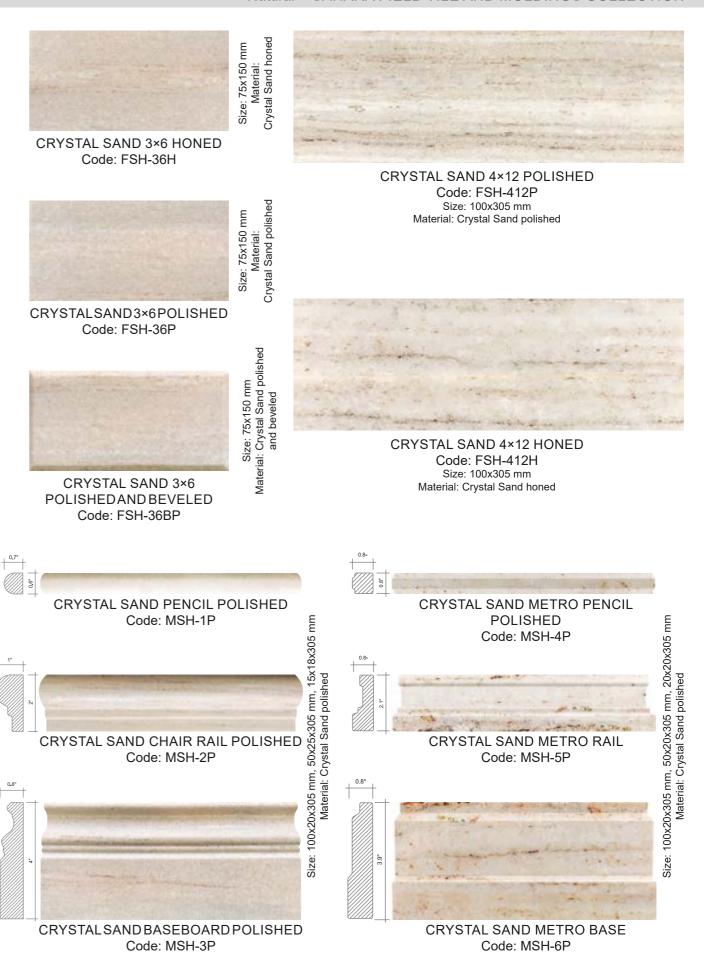

Tie the whole room together with our field tile and moldings! With an array of marble to choose from, you'll find everything you need to give any space a polished (or honed!) look.

CRYSTAL SAND 12×24 POLISHED Code: FSH-1224P

Size: 305x610 mm Material: Crystal Sand polished

CRYSTAL SAND 12×24 HONED Code: FSH-1224H

Size: 305x610 mm Material: Crystal Sand honed