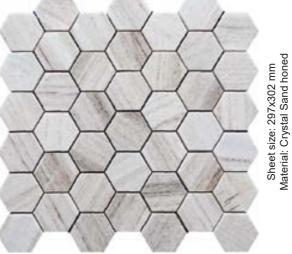

## Natural • SAHARA COLLECTION

Sheet size: 254x254 mm Material: Crystal Sand honed

NADURA Code: SAH-G38

SAHEL Code: SAH-B36

TRIPOLI Code: SAH-G40

TENERE Code: SAH-G39P

Sheet size: 297x302 mm Material: Crystal Sand polished