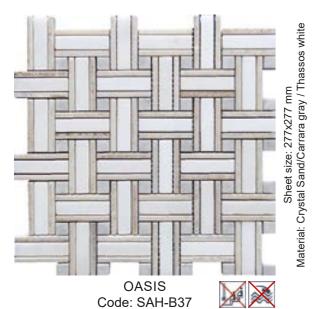

## Natural • SAHARA COLLECTION

Sheet size: 254x254 mm Material: Crystal Sand honed

NADURA Code: SAH-G38

SAHEL Code: SAH-B36

TRIPOLI Code: SAH-G40

TENERE Code: SAH-G39P

Sheet size: 297x302 mm Material: Crystal Sand polished