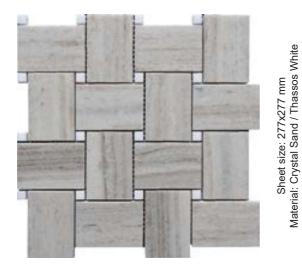

Sheet size: 297x307 mm Material: Crystal Sand / Athens Gray / Thassos White

Sheet size: 262x262 mm Material: Crystal Sand / Thassos

MAGHREB

Sheet size: 244x310 mm ial: Crystal Sand / Thassos White / Cinderella