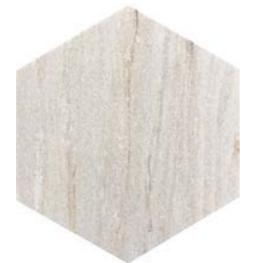

Feel the sun on your back and the sand under your feet with our Sahara collection, featuring our Crystal Sand marble. Inspired by the warmth and exoticism of the Sahara desert, this collection shines in any setting.

## Natural • SAHARA COLLECTION

Sheet size: 254x254 mm Material: Crystal Sand honed

NADURA Code: SAH-G38

SAHEL Code: SAH-B36

TRIPOLI Code: SAH-G40

TENERE Code: SAH-G39P

Sheet size: 297x302 mm Material: Crystal Sand polished