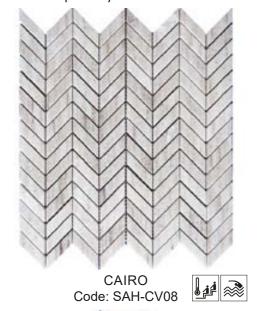

Sheet size: 297x307 mm Material: Crystal Sand / Athens Gray / Thassos White

Sheet size: 262x262 mm Material: Crystal Sand / Thassos

MAGHREB

Sheet size: 244x310 mm ial: Crystal Sand / Thassos White / Cinderella