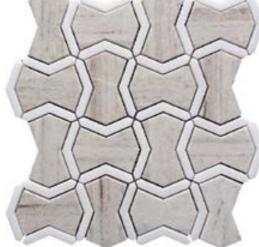

BAHARIYA

Code: SAH-IR06

Code: SAH-LF01

Sheet size: 302x310 mm ial: Crystal Sand/Thassos White

HIBIS Code: SAH-W03

TIBESTI

Code: SAH-OC02