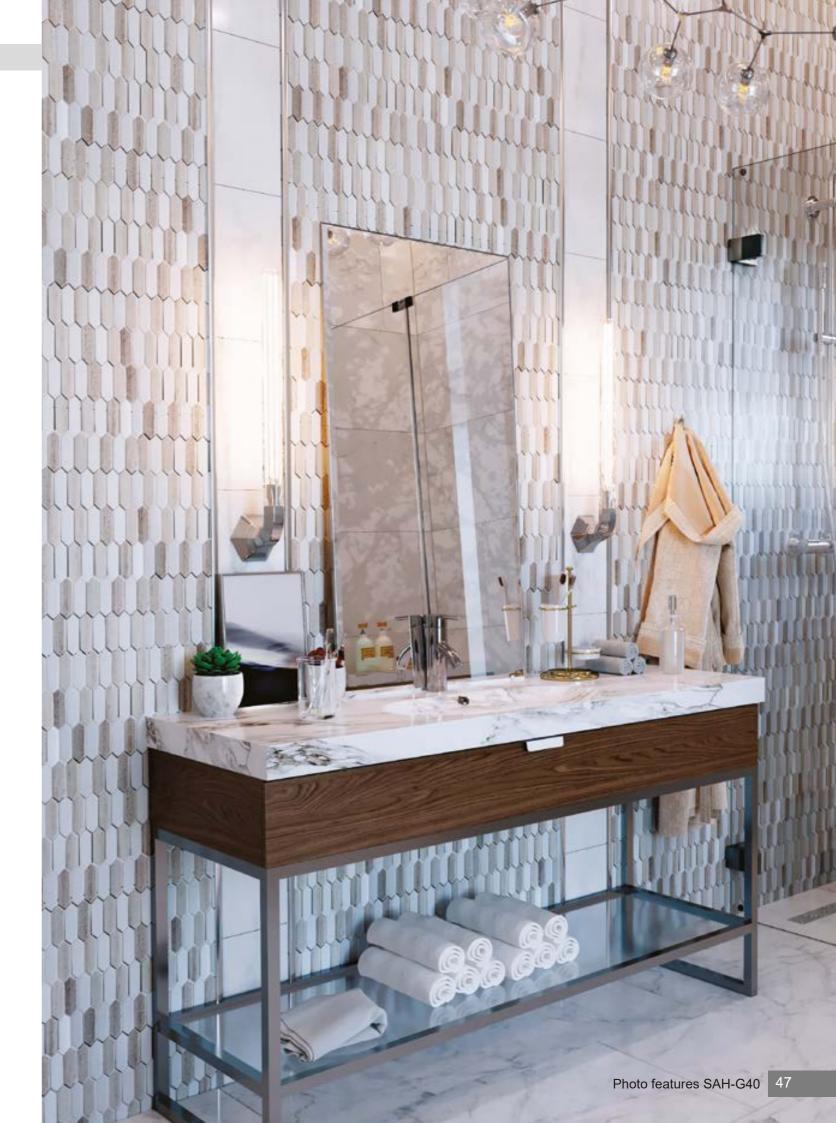

## Natural • SAHARA COLLECTION

Sheet size: 254x254 mm Material: Crystal Sand honed

NADURA Code: SAH-G38

SAHEL Code: SAH-B36

TRIPOLI Code: SAH-G40

TENERE Code: SAH-G39P

Sheet size: 297x302 mm Material: Crystal Sand polished