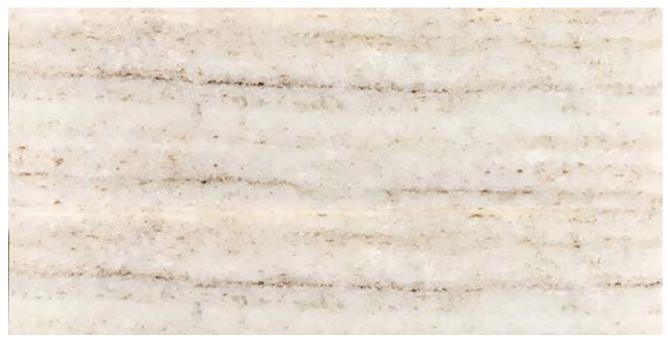

Tie the whole room together with our field tile and moldings! With an array of marble to choose from, you'll find everything you need to give any space a polished (or honed!) look.

CRYSTAL SAND 12×24 POLISHED Code: FSH-1224P

Size: 305x610 mm Material: Crystal Sand polished

CRYSTAL SAND 12×24 HONED Code: FSH-1224H

Size: 305x610 mm Material: Crystal Sand honed