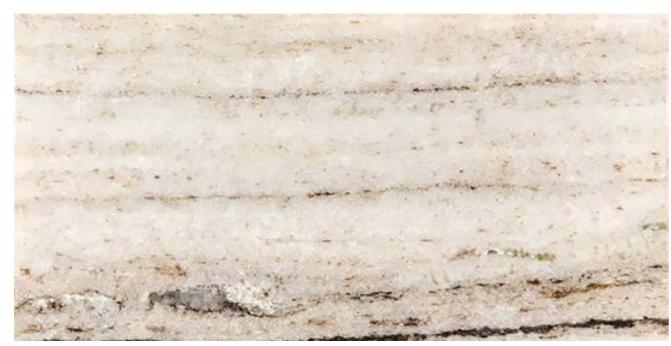

Tie the whole room together with our field tile and moldings! With an array of marble to choose from, you'll find everything you need to give any space a polished (or honed!) look.

CRYSTAL SAND 12×24 POLISHED Code: FSH-1224P

Size: 305x610 mm Material: Crystal Sand polished

CRYSTAL SAND 12×24 HONED Code: FSH-1224H

Size: 305x610 mm Material: Crystal Sand honed