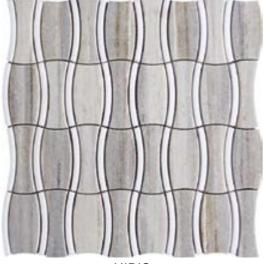

BAHARIYA

Code: SAH-IR06

Code: SAH-LF01

Sheet size: 302x310 mm ial: Crystal Sand/Thassos White

HIBIS Code: SAH-W03

TIBESTI

Code: SAH-OC02