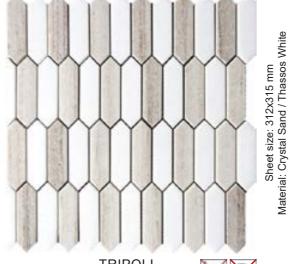

## Natural • SAHARA COLLECTION

Sheet size: 254x254 mm Material: Crystal Sand honed

NADURA Code: SAH-G38

SAHEL Code: SAH-B36

TRIPOLI Code: SAH-G40

TENERE Code: SAH-G39P

Sheet size: 297x302 mm Material: Crystal Sand polished