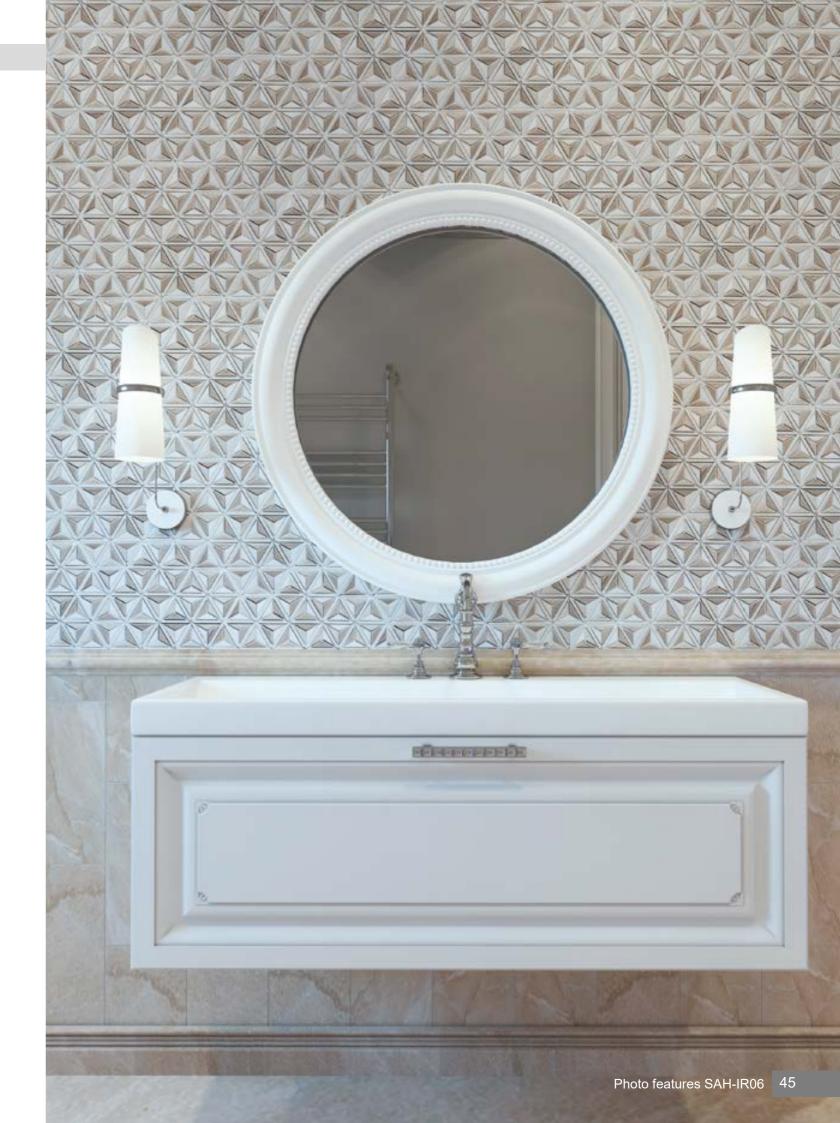

BAHARIYA

Code: SAH-IR06

Code: SAH-LF01

Sheet size: 302x310 mm ial: Crystal Sand/Thassos White

HIBIS Code: SAH-W03

TIBESTI

Code: SAH-OC02