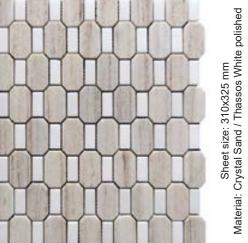

Sheet size: 297x307 mm Material: Crystal Sand / Athens Gray / Thassos White

Sheet size: 262x262 mm Material: Crystal Sand / Thassos

MAGHREB

Sheet size: 244x310 mm ial: Crystal Sand / Thassos White / Cinderella