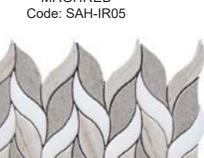

BAHARIYA

Code: SAH-IR06

Code: SAH-LF01

Sheet size: 302x310 mm ial: Crystal Sand/Thassos White

HIBIS Code: SAH-W03

TIBESTI

Code: SAH-OC02