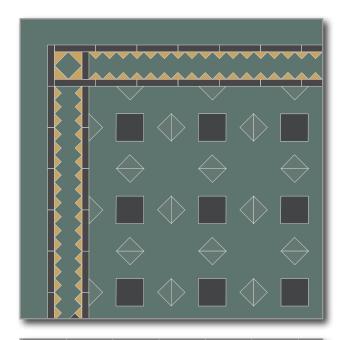

## **PHOENIX**

Phoenix design and border

- ♦ Dark Green
- ♦ Pistachio
- ♦ Green