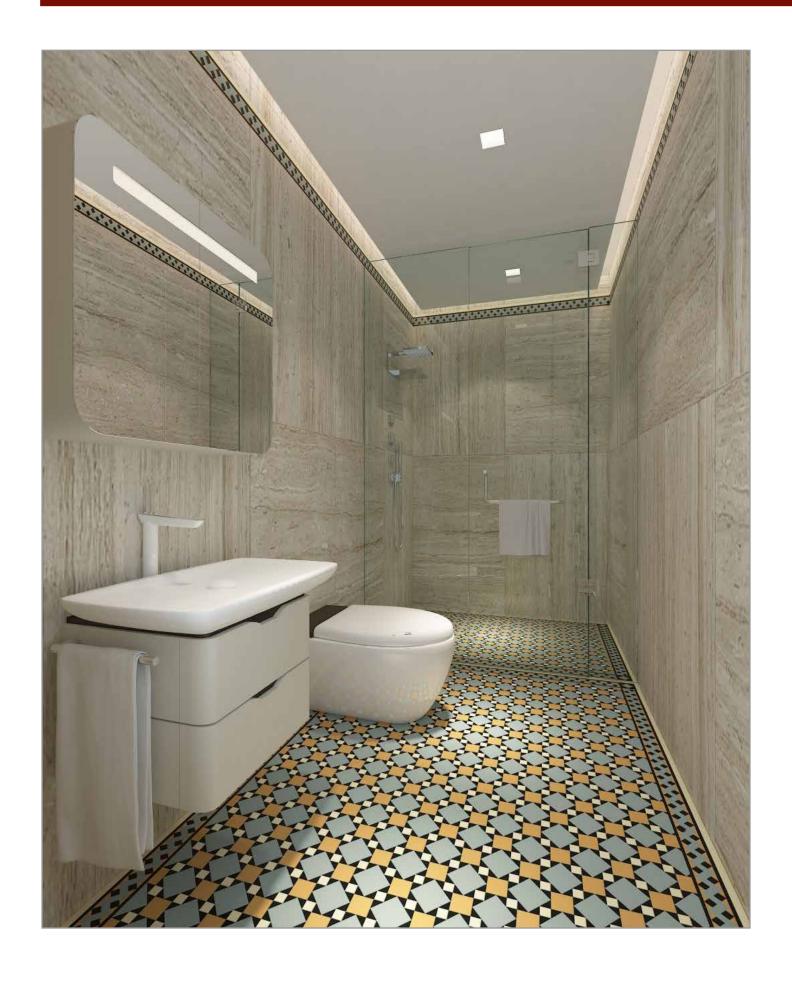

plified Victorian Range

The floor designs and borders in our Victorian range are also available as a simple version (without encaustic tiles) for a more streamlined finish as an alternative to the original versions.



## SIMPLE GLASGOW

Simple Glasgow design and border

#### Colours:

- Super White
- ♦ Charcoal
- ♦ Black
- ♦ Pale Grey

Picture on page 65

## SIMPLE NOTTINGHAM

Simple Nottingham design and border

- ♦ Pearl Grey
- ♦ Grey
- ♦ Black



# SIMPLE PETERSHAM

Simple Petersham design and border

Colours:

- ♦ Dark Green
- ♦ Black
- ♦ Yellow
- ♦ Old Pink



# SIMPLE WINDSOR

Simple Windsor design and border

Colours:

- Pearl Grey
- ♦ Black
- ♦ Charcoal
- ♦ Pale Grey



# SIMPLE WOOLLAHRA

Simple Woollahra design and border

- Super White
- Pearl Grey
- ♦ Grey
- ♦ Black
- Parma









# Designs and Borders

# Designer Range



#### Packaging

All our floor designs and borders are supplied pre-assembled on sheets of about 30x30 cm for easy installation. Caution, floor designs and borders are supplied separately so any border can be used with your choice of floor design.

#### Joints

Floor designs and borders assembled edge to edge and supplied without joint (some floor designs have an alternative version with standard joints. Please ask us for any information).



# CHICAGO

Chicago design and border

Colours:

- ♦ Black
- ♦ Grey
- ♦ Ontario



# **DETROIT**

Detroit design and border

- **♦** Linen
- ♦ Cognac
- ♦ Black
- ♦ Super White



# **HOUSTON**

Houston design and border

#### Colours:

- ♦ Grey
- Super White
- ♦ Yellow
- ♦ Black



## **PHILADELPHIA**