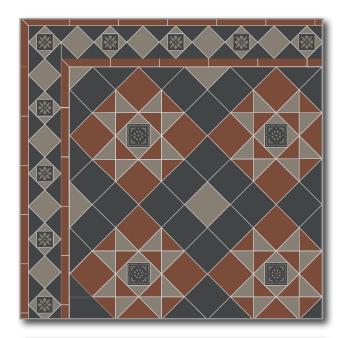

# LIVERPOOL

Liverpool design and border

Colours:

- ♦ Black
- ♦ Red
- **♦** Grey