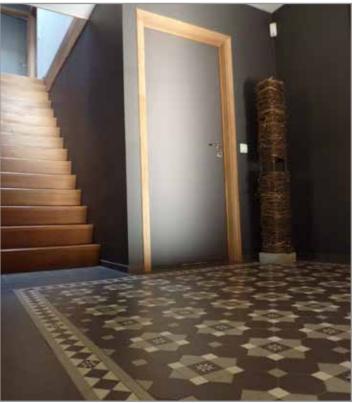

ied Victorian Range

The floor designs and borders in our Victorian range are also available as a simple version (without encaustic tiles) for a more streamlined finish as an alternative to the original versions.



## SIMPLE GLASGOW

Simple Glasgow design and border

#### Colours:

- Super White
- ♦ Charcoal
- ♦ Black
- ♦ Pale Grey

Picture on page 65

## SIMPLE NOTTINGHAM

Simple Nottingham design and border

- ♦ Pearl Grey
- ♦ Grey
- ♦ Black



# SIMPLE PETERSHAM

Simple Petersham design and border

Colours:

- ♦ Dark Green
- ♦ Black
- ♦ Yellow
- ♦ Old Pink



# SIMPLE WINDSOR

Simple Windsor design and border

Colours:

- Pearl Grey
- ♦ Black
- ♦ Charcoal
- ♦ Pale Grey



# SIMPLE WOOLLAHRA

Simple Woollahra design and border

- Super White
- Pearl Grey
- ♦ Grey
- ♦ Black
- Parma









# Designs and Borders

# Designer Range



#### Packaging

All our floor designs and borders are supplied pre-assembled on sheets of about 30x30 cm for easy installation. Caution, floor designs and borders are supplied separately so any border can be used with your choice of floor design.

#### Joints

Floor designs and borders assembled edge to edge and supplied without joint (some floor designs have an alternative version with standard joints. Please ask us for any information).



# CHICAGO

Chicago design and border

Colours:

- ♦ Black
- ♦ Grey
- ♦ Ontario



# **DETROIT**

Detroit design and border

- **♦** Linen
- ♦ Cognac
- ♦ Black
- ♦ Super White



# **HOUSTON**

Houston design and border

#### Colours:

- ♦ Grey
- Super White
- ♦ Yellow
- ♦ Black



## **PHILADELPHIA**

Phil