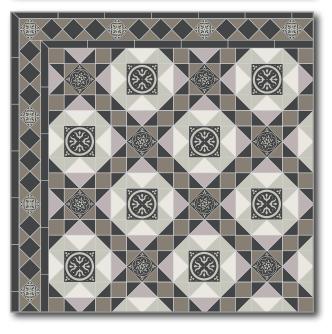

** Grey



# LONDON

London design and Windsor border

Colours:

- ♦ Black
- ♦ Super White
- ♦ Grey



# **NEWCASTLE**

Newcastle design and border

- ♦ Dark Green
- ♦ Super White
- ♦ Pearl Grey
- Black







## **NOTTINGHAM**

Nottingham design and border

Colours:

- ♦ Super White
- ♦ Grey
- ♦ Black

Picture on page 65

## **PETERSHAM**

Petersham design and border

Colours:

- ♦ Dark Green
- ♦ Black
- Yellow
- ♦ Old Pink

## **SHEFFIELD**

Sheffield design and border

Colours:

- Blue Moon
- Dark Blue
- ♦ Black
- ♦ Yellow
- Super White

Picture on page 64



# **SWANSEA**

Swansea design and border

#### Colours:

- ♦ Black
- Super White
- Dark Blue
- ♦ Pale Blue
- ♦ Pearl Grey



# WINDSOR

Windsor design and border

#### Colours:

- ♦ Pearl Grey
- ♦ Black
- ♦ Charcoal
- ♦ Pale Grey



# WOOLLAHRA

Woollahra design and border

- ♦ Super White
- ♦ Pearl Grey
- ♦ Grey
- ♦ Black
- Parma

# Design and Borders

# Simplified Victorian Range

The floor designs and borders in our Victorian range are also available as a simple version (without encaustic tiles) for a more streamlined finish as an alternative to the original versions.



## SIMPLE GLASGOW

Simple Glasgow design and border

#### Colours:

- Super White
- ♦ Charcoal
- ♦ Black
- ♦ Pale Grey

Picture on page 65

## SIMPLE NOTTINGHAM

Simple Nottingham design and border

- ♦ Pearl Grey
- ♦ Grey
- ♦ Black



# SIMPLE PETERSHAM

Simple Petersham design and border

Colours:

- ♦ Dark Green
- ♦ Black
- ♦ Yellow
- ♦ Old Pink



# SIMPLE WINDSOR

Simple Windsor design and border

Colours:

- Pearl Grey
- ♦ Black
- ♦ Charcoa