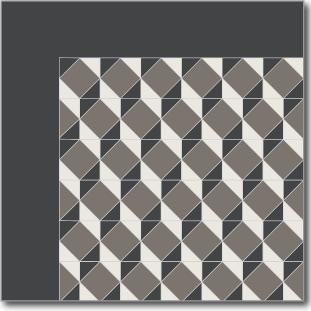

# **GLASGOW**

Glasgow design and border

Colours:

- Super White
- ♦ Charcoal
- Black
- ♦ Pale Grey

## SIMPLE GLASGOW

Simple Glasgow design and border

#### Colours:

- Super White
- ♦ Charcoal
- ♦ Black
- ♦ Pale Grey

Picture on page 65