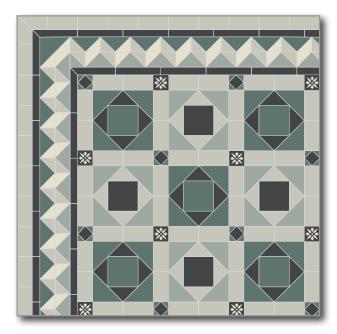

## **PETERSHAM**

Petersham design and border

Colours:

- ♦ Dark Green
- ♦ Black
- Yellow
- ♦ Old Pink

# SIMPLE PETERSHAM

Simple Petersham design and border

Colours:

- ♦ Dark Green
- ♦ Black
- ♦ Yellow
- ♦ Old Pink