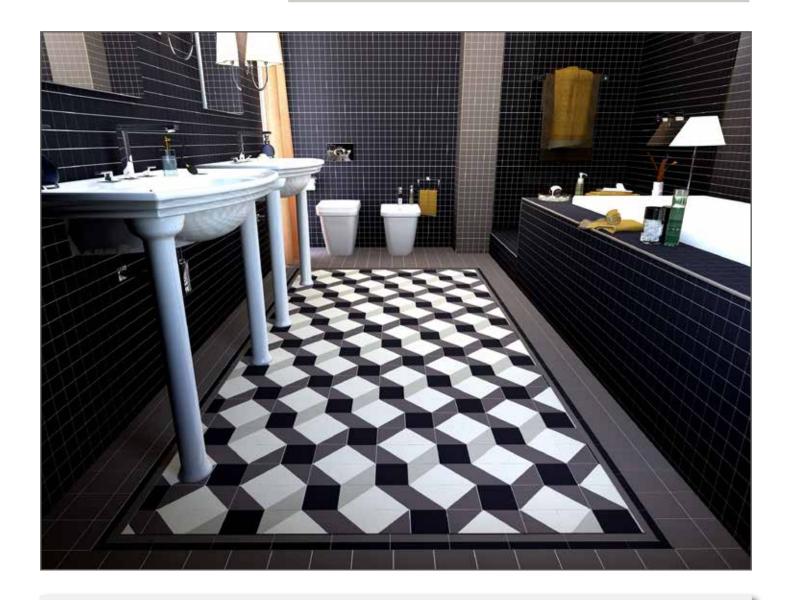

# Designs and Borders

# Victorian Range

#### Packaging

All our floor designs and borders are supplied pre-assembled on sheets of about 30x30 cm for easy installation. Caution, floor designs and borders are supplied separately so any border can be used with your choice of floor design.

#### Joints

Floor designs and borders assembled edge to edge and supplied without joint.

Some floor designs have an alternative version with standard joints. Please ask us for any information.