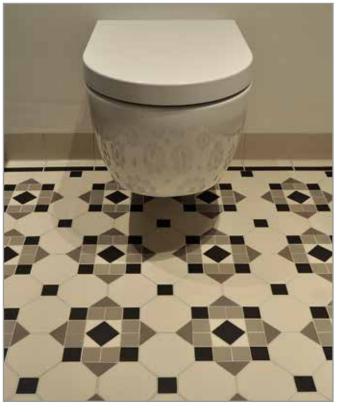

d Victorian Range

The floor designs and borders in our Victorian range are also available as a simple version (without encaustic tiles) for a more streamlined finish as an alternative to the original versions.



## SIMPLE GLASGOW

Simple Glasgow design and border

#### Colours:

- Super White
- ♦ Charcoal
- ♦ Black
- ♦ Pale Grey

Picture on page 65

## SIMPLE NOTTINGHAM

Simple Nottingham design and border

- ♦ Pearl Grey
- ♦ Grey
- ♦ Black



# SIMPLE PETERSHAM

Simple Petersham design and border

Colours:

- ♦ Dark Green
- ♦ Black
- ♦ Yellow
- ♦ Old Pink



# SIMPLE WINDSOR

Simple Windsor design and border

Colours:

- Pearl Grey
- ♦ Black
- ♦ Charcoal
- ♦ Pale Grey



# SIMPLE WOOLLAHRA

Simple Woollahra design and border

- Super White
- Pearl Grey
- ♦ Grey
- ♦ Black
- Parma









# Designs and Borders

# Designer Range



#### Packaging

All our floor designs and borders are supplied pre-assembled on sheets of about 30x30 cm for easy installation. Caution, floor designs and borders are supplied separately so any border can be used with your choice of floor design.

#### Joints

Floor designs and borders assembled edge to edge and supplied without joint (some floor designs have an alternative version with standard joints. Please ask us for any information).



# CHICAGO

Chicago design and border

Colours:

- ♦ Black
- ♦ Grey
- ♦ Ontario



# **DETROIT**

Detroit design and border

- **♦** Linen
- ♦ Cognac
- ♦ Black
- ♦ Super White



# **HOUSTON**

Houston design and border

#### Colours:

- ♦ Grey
- Super White
- ♦ Yellow
- ♦ Black



## **PHILADELPHIA**

Philad