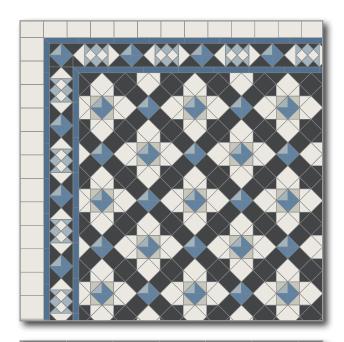

## **SHEFFIELD**

Sheffield design and border

Colours:

- Blue Moon
- Dark Blue
- ♦ Black
- ♦ Yellow
- Super White

Picture on page 64