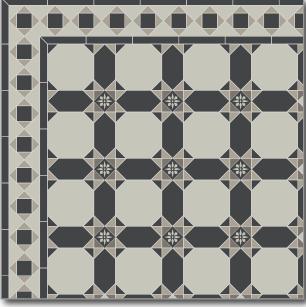

## **NOTTINGHAM**

Nottingham design and border

Colours:

- ♦ Super White
- ♦ Grey
- ♦ Black

Picture on page 65