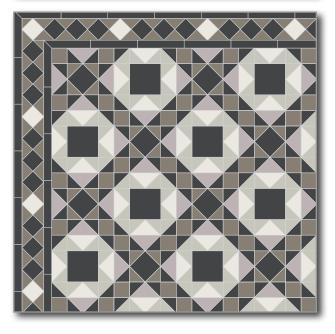

## **SHEFFIELD**

Sheffield design and border

Colours:

- Blue Moon
- Dark Blue
- ♦ Black
- ♦ Yellow
- Super White

Picture on page 64