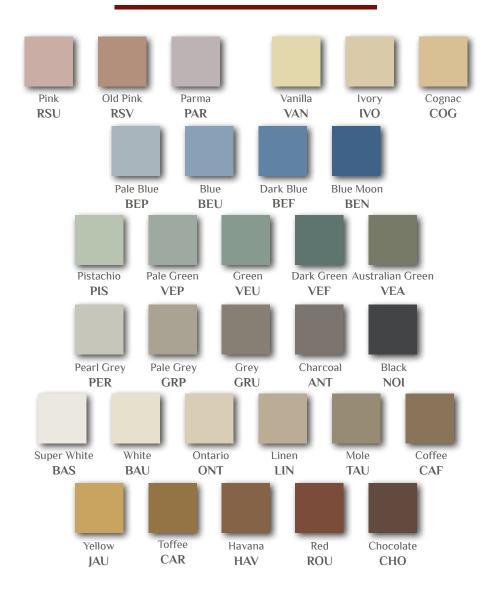

ck
- ♦ Grey
- ♦ Ontario



# **DETROIT**

Detroit design and border

- **♦** Linen
- ♦ Cognac
- ♦ Black
- ♦ Super White



# **HOUSTON**

Houston design and border

#### Colours:

- ♦ Grey
- Super White
- ♦ Yellow
- ♦ Black



## **PHILADELPHIA**

Philadelphia design and Annandale border:

#### Colours:

- ♦ Charcoal
- Super White
- Black
- ♦ Pearl Grey



## **PHOENIX**

Phoenix design and border

- ♦ Dark Green
- ♦ Pistachio
- ♦ Green



# SAN FRANCISCO

San Francisco design and border

#### Colours:

- ♦ Black
- ♦ Super White
- ♦ Charcoal
- ♦ Pearl Grey



# **SEATTLE**

Seattle design and Tottenham border

#### Colours:

- ♦ Pale Grey
- ♦ Super White
- ♦ Black
- ♦ Green
- ♦ Ontario



# WASHINGTON

Washington design and border

- ♦ Black
- ♦ Pale Grey
- ♦ Super White

# Plain colours



# Porphyry

# Speckled