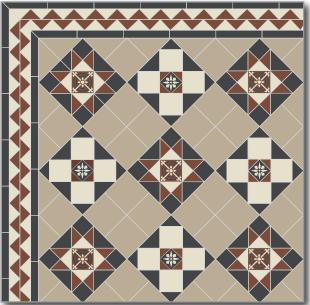

# LIVERPOOL

Liverpool design and border

Colours:

- ♦ Black
- ♦ Red
- **♦** Grey