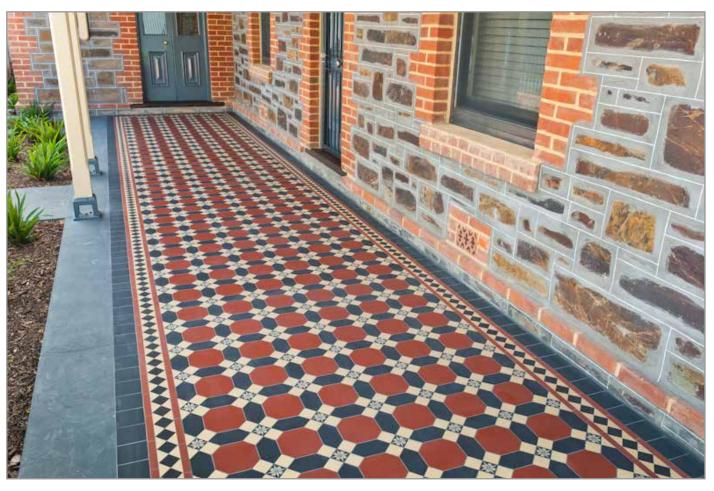

ified Victorian Range

The floor designs and borders in our Victorian range are also available as a simple version (without encaustic tiles) for a more streamlined finish as an alternative to the original versions.



## SIMPLE GLASGOW

Simple Glasgow design and border

#### Colours:

- Super White
- ♦ Charcoal
- ♦ Black
- ♦ Pale Grey

Picture on page 65

## SIMPLE NOTTINGHAM

Simple Nottingham design and border

- ♦ Pearl Grey
- ♦ Grey
- ♦ Black



# SIMPLE PETERSHAM

Simple Petersham design and border

Colours:

- ♦ Dark Green
- ♦ Black
- ♦ Yellow
- ♦ Old Pink



# SIMPLE WINDSOR

Simple Windsor design and border

Colours:

- Pearl Grey
- ♦ Black
- ♦ Charcoal
- ♦ Pale Grey



# SIMPLE WOOLLAHRA

Simple Woollahra design and border

- Super White
- Pearl Grey
- ♦ Grey
- ♦ Black
- Parma









# Designs and Borders

# Designer Range



#### Packaging

All our floor designs and borders are supplied pre-assembled on sheets of about 30x30 cm for easy installation. Caution, floor designs and borders are supplied separately so any border can be used with your choice of floor design.

#### Joints

Floor designs and borders assembled edge to edge and supplied without joint (some floor designs have an alternative version with standard joints. Please ask us for any information).



# CHICAGO

Chicago design and border

Colours:

- ♦ Black
- ♦ Grey
- ♦ Ontario



# **DETROIT**

Detroit design and border

- **♦** Linen
- ♦ Cognac
- ♦ Black
- ♦ Super White



# **HOUSTON**

Houston design and border

#### Colours:

- ♦ Grey
- Super White
- ♦ Yellow
- ♦ Black



## **PHILADELPHIA**

Ph