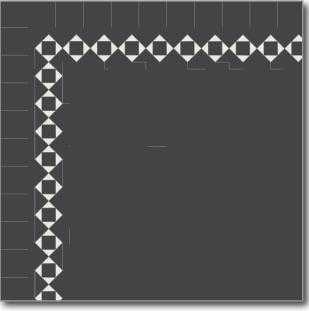

# WINDSOR

Windsor design and border

#### Colours:

- ♦ Pearl Grey
- ♦ Black
- ♦ Charcoal
- ♦ Pale Grey