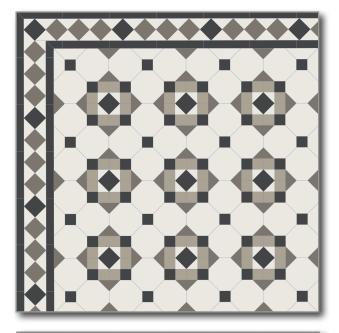

## **NOTTINGHAM**

Nottingham design and border

Colours:

- ♦ Super White
- ♦ Grey
- ♦ Black

Picture on page 65