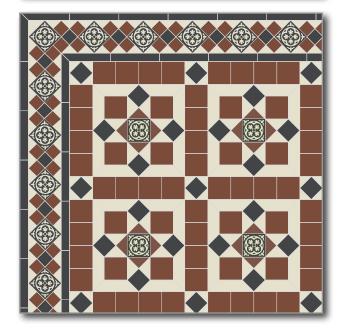

# Designs and Borders

# Victorian Range



#### Packaging

All our floor designs and borders are supplied pre-assembled on sheets of about 30x30 cm for easy installation. Caution, floor designs and borders are supplied separately so any border can be used with your choice of floor design.

#### Joints

Floor designs and borders assembled edge to edge and supplied without joint.

Some floor designs have an alternative version with standard joints. Please ask us for any information.







# **ANNANDALE**

Annandale design and border

#### Colours:

- ♦ Pearl Grey
- ♦ Black
- ♦ Dark Green
- ♦ Pale Green
- **♦** White

# **BRIGHTON**

Brighton design and border

#### Colours:

- Black
- ♦ White
- ♦ Red
- ♦ Linen

# **BRISTOL**

Bristol design and border

- ♦ Black
- ♦ Red
- ♦ White



# **CHELSEA**

Chelsea design and border

Colours:

- ♦ Blue Moon
- Black
- ♦ Super White
- ♦ Pearl Grey



# **GLASGOW**

Glasgow design and border

Colours:

- Super White
- ♦ Charcoal
- Black
- ♦ Pale Grey



# **LEEDS**

Leeds design and Windsor border

- ♦ Black
- ♦ White



# LIVERPOOL

Liverpool design and border

Colours:

- ♦ Black
- ♦ Red
- **♦** Grey



# LONDON

London design and Windsor border

Colours:

- ♦ Black
- ♦ Super White
- ♦ Grey



# **NEWCASTLE**

Newcastle design and b