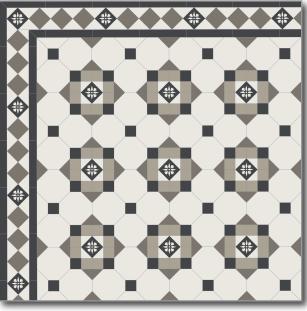

## **NOTTINGHAM**

Nottingham design and border

Colours:

- ♦ Super White
- ♦ Grey
- ♦ Black

Picture on page 65