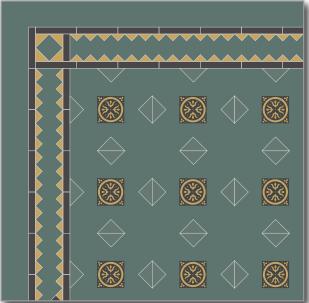

## **PETERSHAM**

Petersham design and border

Colours:

- ♦ Dark Green
- ♦ Black
- Yellow
- ♦ Old Pink

# SIMPLE PETERSHAM

Simple Petersham design and border

Colours:

- ♦ Dark Green
- ♦ Black
- ♦ Yellow
- ♦ Old Pink