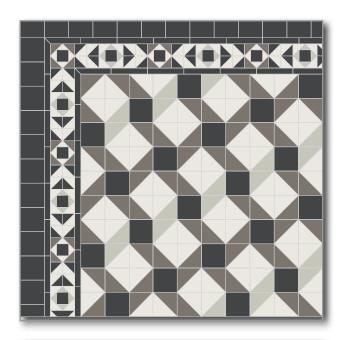

## **NOTTINGHAM**

Nottingham design and border

Colours:

- ♦ Super White
- ♦ Grey
- ♦ Black

Picture on page 65

## **SHEFFIELD**

Sheffield design and border

Colours:

- Blue Moon
- Dark Blue
- ♦ Black
- ♦ Yellow
- Super White

Picture on page 64