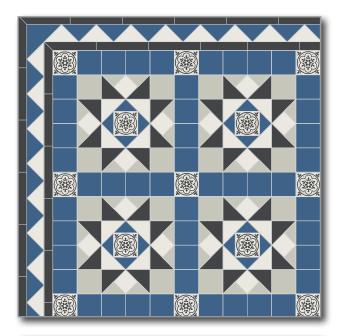

## **SHEFFIELD**

Sheffield design and border

Colours:

- Blue Moon
- Dark Blue
- ♦ Black
- ♦ Yellow
- Super White

Picture on page 64