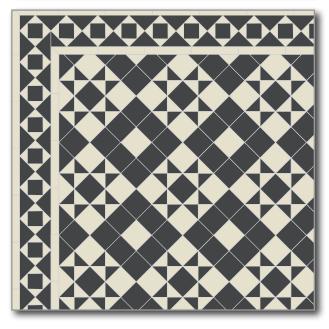

## SIMPLE GLASGOW

Simple Glasgow design and border

#### Colours:

- Super White
- ♦ Charcoal
- ♦ Black
- ♦ Pale Grey

Picture on page 65