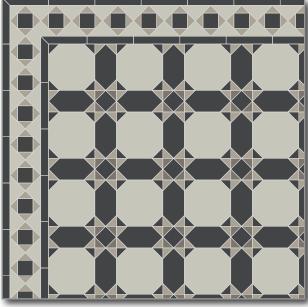

# **GLASGOW**

Glasgow design and border

Colours:

- Super White
- ♦ Charcoal
- Black
- ♦ Pale Grey

## SIMPLE GLASGOW

Simple Glasgow design and border

#### Colours:

- Super White
- ♦ Charcoal
- ♦ Black
- ♦ Pale Grey

Picture on page 65