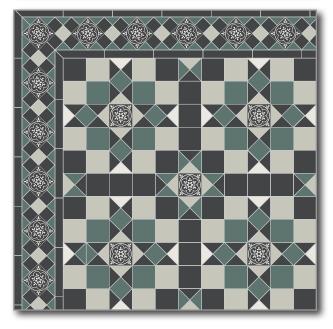

# **GLASGOW**

Glasgow design and border

Colours:

- Super White
- ♦ Charcoal
- Black
- ♦ Pale Grey

## SIMPLE GLASGOW

Simple Glasgow design and border

#### Colours:

- Super White
- ♦ Charcoal
- ♦ Black
- ♦ Pale Grey

Picture on page 65