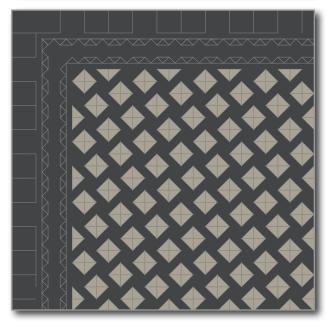

# **ANNANDALE**

Annandale design and border

#### Colours:

- ♦ Pearl Grey
- ♦ Black
- ♦ Dark Green
- ♦ Pale Green
- **♦** White