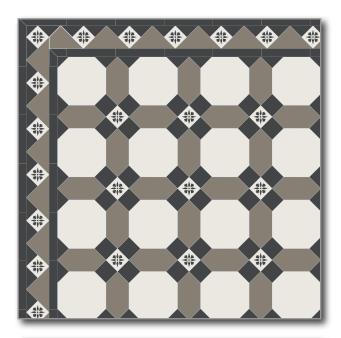

# WOOLLAHRA

Woollahra design and border

- ♦ Super White
- ♦ Pearl Grey
- ♦ Grey
- ♦ Black
- Parma

# SIMPLE WOOLLAHRA

Simple Woollahra design and border

- Super White
- Pearl Grey
- ♦ Grey
- ♦ Black
- Parma