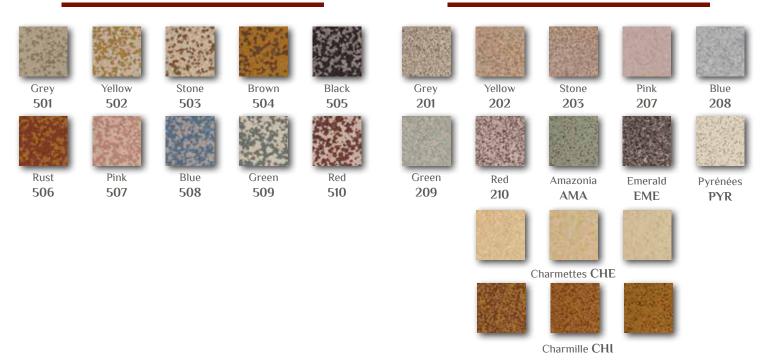

# **DETROIT**

Detroit design and border

- **♦** Linen
- ♦ Cognac
- ♦ Black
- ♦ Super White



# **HOUSTON**

Houston design and border

#### Colours:

- ♦ Grey
- Super White
- ♦ Yellow
- ♦ Black



## **PHILADELPHIA**

Philadelphia design and Annandale border:

#### Colours:

- ♦ Charcoal
- Super White
- Black
- ♦ Pearl Grey



## **PHOENIX**

Phoenix design and border

- ♦ Dark Green
- ♦ Pistachio
- ♦ Green



# SAN FRANCISCO

San Francisco design and border

#### Colours:

- ♦ Black
- ♦ Super White
- ♦ Charcoal
- ♦ Pearl Grey



# **SEATTLE**

Seattle design and Tottenham border

#### Colours:

- ♦ Pale Grey
- ♦ Super White
- ♦ Black
- ♦ Green
- ♦ Ontario



# WASHINGTON

Washington design and border

- ♦ Black
- ♦ Pale Grey
- ♦ Super White

# Plain colours



# Porphyry

# Speckled