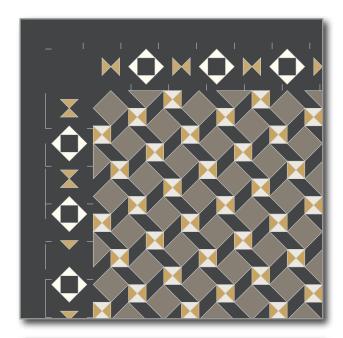

# Designs and Borders

# Designer Range

#### Packaging

All our floor designs and borders are supplied pre-assembled on sheets of about 30x30 cm for easy installation. Caution, floor designs and borders are supplied separately so any border can be used with your choice of floor design.

#### Joints

Floor designs and borders assembled edge to edge and supplied without joint (some floor designs have an alternative version with standard joints. Please ask us for any information).