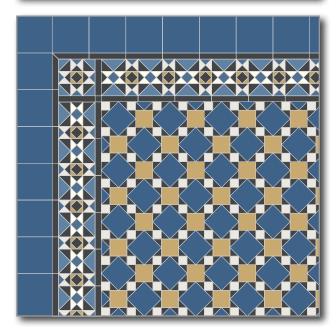

# **CHELSEA**

Chelsea design and border

Colours:

- ♦ Blue Moon
- Black
- ♦ Super White
- ♦ Pearl Grey